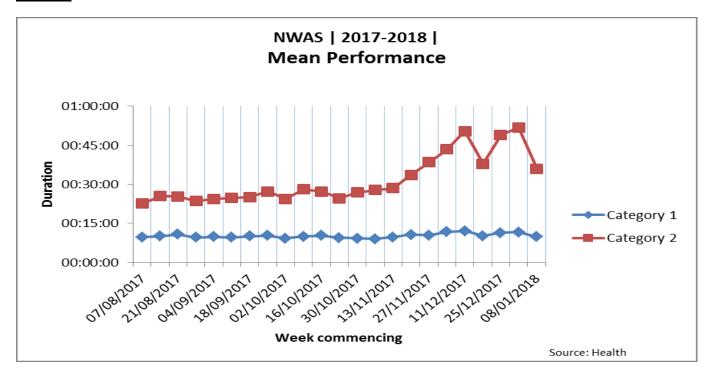

### **Appendix A**

NWAS Performance for period since Ambulance Response Programme implementation (7<sup>th</sup> August 2017-31<sup>st</sup> December 2017)

## NWAS performance for the period since ARP implementation (7<sup>th</sup> August-31<sup>st</sup> December 2017)

### Table 1