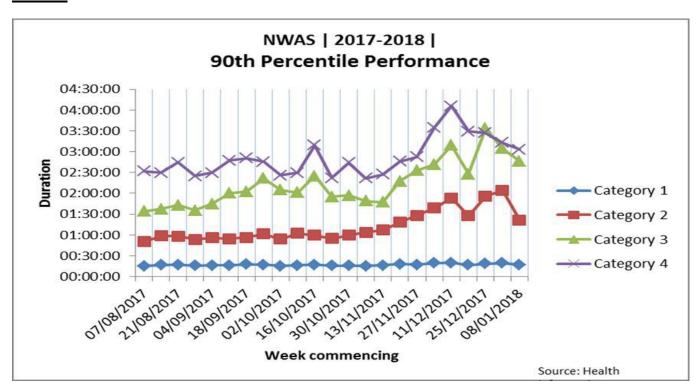

### **Appendix A**

NWAS Performance for period since Ambulance Response Programme implementation (7<sup>th</sup> August 2017-31<sup>st</sup> December 2017)

## NWAS performance for the period since ARP implementation (7<sup>th</sup> August-31<sup>st</sup> December 2017)

### Table 2